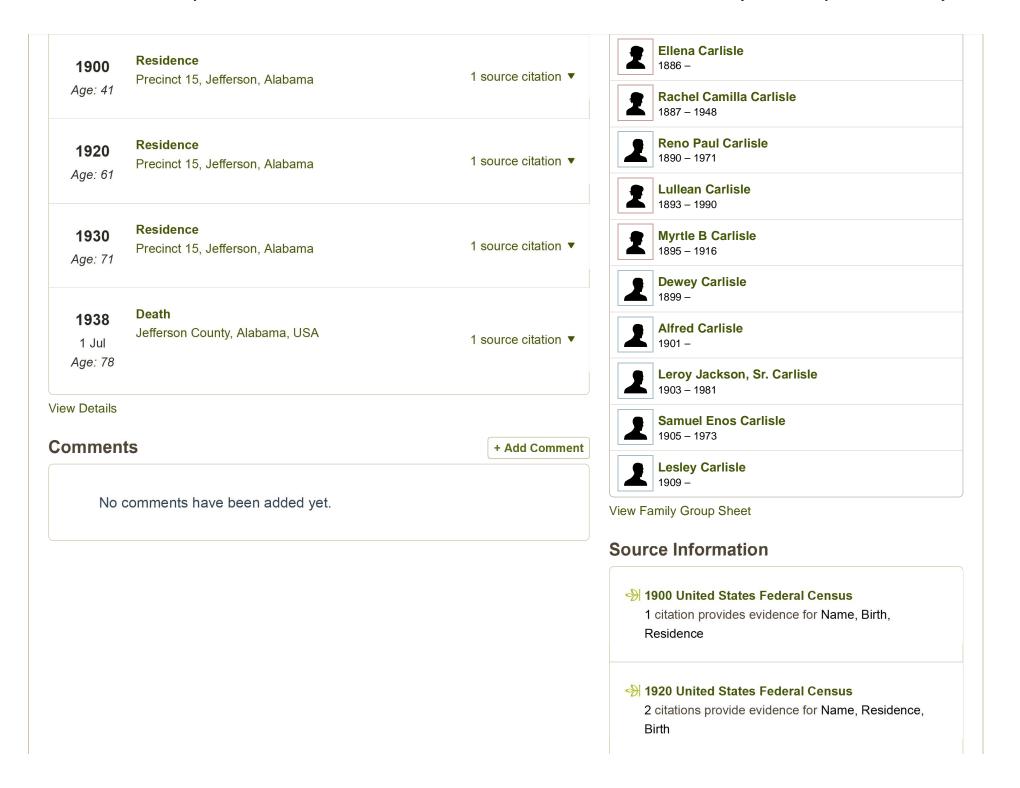

1 of 3 11/6/2013 6:16 PM

2 of 3 11/6/2013 6:16 PM

→ 1930 United States Federal Census

1 citation provides evidence for Name, Birth, Residence

→ Alabama Deaths, 1908-59

1 citation provides evidence for Name, Death