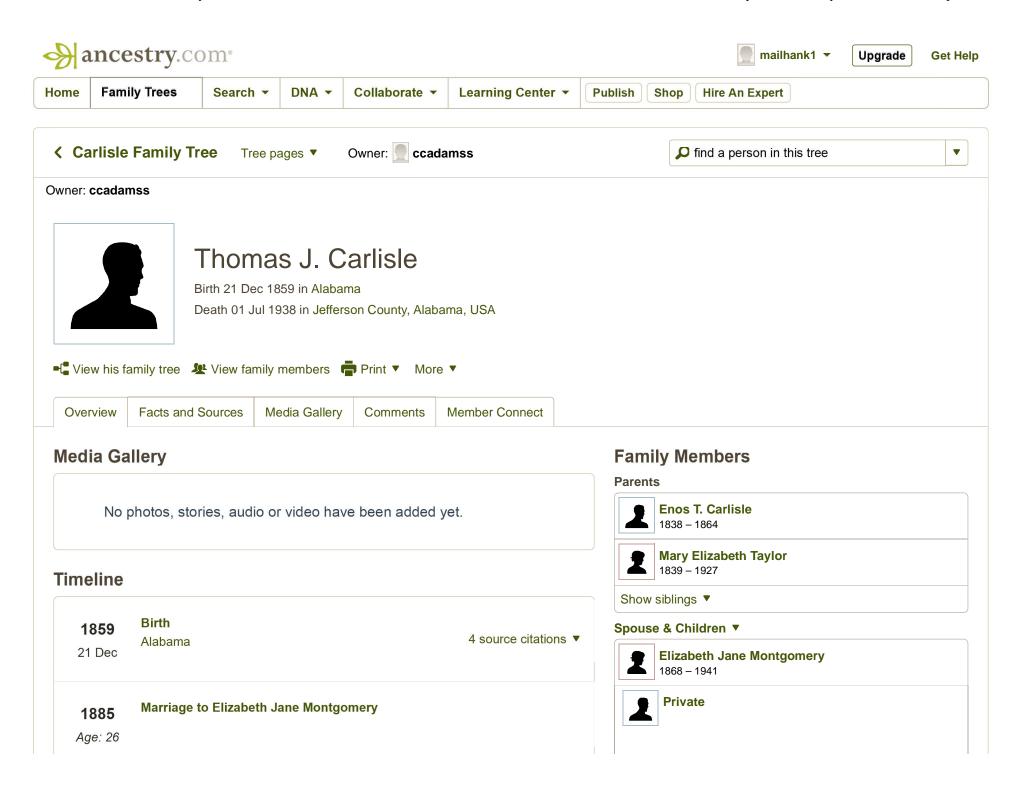

1 of 3 11/6/2013 6:16 PM

2 of 3 11/6/2013 6:16 PM

→ 1930 United States Federal Census

1 citation provides evidence for Name, Birth, Residence

→ Alabama Deaths, 1908-59

1 citation provides evidence for Name, Death